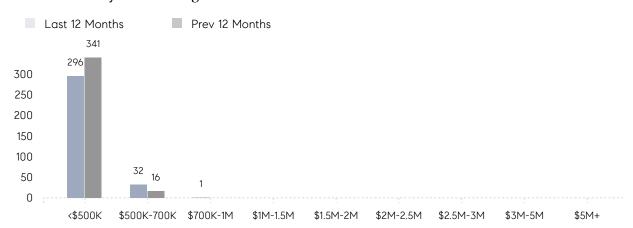

| 103%      |         |
|                | AVERAGE SOLD PRICE | \$424,185 | \$380,097 | 12%     |
|                | # OF CONTRACTS     | 13        | 21        | -38%    |
|                | NEW LISTINGS       | 12        | 37        | -68%    |
| Condo/Co-op/TH | AVERAGE DOM        | -         | 13        | -       |
|                | % OF ASKING PRICE  | -         | 100%      |         |
|                | AVERAGE SOLD PRICE | -         | \$335,400 | -       |
|                | # OF CONTRACTS     | 1         | 9         | -89%    |
|                | NEW LISTINGS       | 4         | 12        | -67%    |
|                |                    |           |           |         |

Jan 2023

Jan 2022

% Change

# Rahway

JANUARY 2023

### Monthly Inventory



### Contracts By Price Range



### Listings By Price Range



# COMPASS



Compass makes no representations or warranties, express or implied, with respect to future market conditions or prices of residential product at the time the subject property or any competitive property is complete and ready for occupancy or with respect to any report, study, finding, recommendation or other information provided by Compass herein. Moreover, no warranty, express or implied, is made or should be assumed regarding the accuracy, adequacy, completeness, legality, reliability, merchantability or fitness for a particular purpose of any information, in part or whole, contained herein. All material is presented with the understanding that Compass shall not be deemed to provide legal, accounting or other professional services. This is no