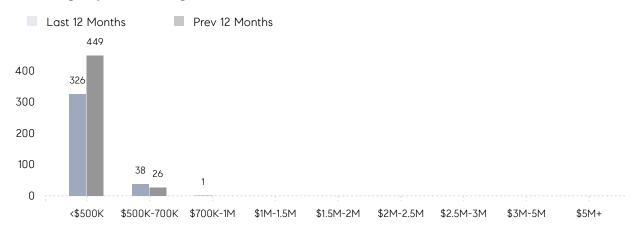

| AVERAGE SOLD PRICE | \$424,185 | \$380,097 | 12%     |
|                | # OF CONTRACTS     | 13        | 21        | -38%    |
|                | NEW LISTINGS       | 12        | 37        | -68%    |
| Condo/Co-op/TH | AVERAGE DOM        | -         | 13        | -       |
|                | % OF ASKING PRICE  | -         | 100%      |         |
|                | AVERAGE SOLD PRICE | -         | \$335,400 | -       |
|                | # OF CONTRACTS     | 1         | 9         | -89%    |
|                | NEW LISTINGS       | 4         | 12        | -67%    |
|                |                    |           |           |         |

Jan 2023

Jan 2022

% Change

# Rahway

JANUARY 2023

### Monthly Inventory



### Contracts By Price Range



### Listings By Price Range



# COMPASS



Compass makes no representations or warranties, express or implied, with respect to future market conditions or prices of residential product at the time the subject property or any competitive property is complete and ready for occupancy or with respect to any report, study, finding, recommendation or other information provided by Compass herein. Moreover, no warranty, express or implied, is made or should be assumed regarding the accuracy, adequacy, completeness, legality, reliability, merchantability or fitness for a particular purpose of any information, in part or whole, contained herein. All material is presented with the understanding that Compass shall not be deemed to provide legal, accounting or other professional services. This is not intended to solicit the purch