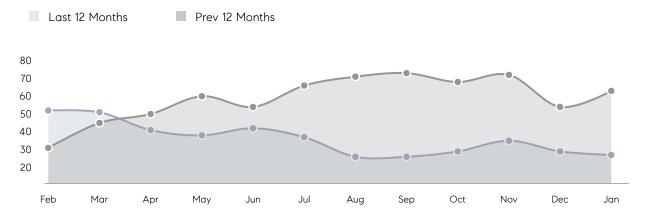

% OF ASKING PRICE  | 103%      | 103%      |         |
|                | AVERAGE SOLD PRICE | \$424,185 | \$380,097 | 12%     |
|                | # OF CONTRACTS     | 13        | 21        | -38%    |
|                | NEW LISTINGS       | 12        | 37        | -68%    |
| Condo/Co-op/TH | AVERAGE DOM        | -         | 13        | -       |
|                | % OF ASKING PRICE  | -         | 100%      |         |
|                | AVERAGE SOLD PRICE | -         | \$335,400 | -       |
|                | # OF CONTRACTS     | 1         | 9         | -89%    |
|                | NEW LISTINGS       | 4         | 12        | -67%    |
|                |                    |           |           |         |

Jan 2023

Jan 2022

% Change

# Rahway

JANUARY 2023

### Monthly Inventory



### Contracts By Price Range



### Listings By Price Range



# COMPASS



Compass makes no representations or warranties, express or implied, with respect to future market conditions or prices of residential product at the time the subject property or any competitive property is complete and ready for occupancy or with respect to any report, study, finding, recommendation or other information provided by Compass herein. Moreover, no warranty, express or implied, is made or should be assumed regarding the accuracy, adequacy, completeness, legality, reliability, merchantability or fitness for a particular purpose of any information, in part or whole, contained herein. All material is presented with the understanding that Compass shall not be deemed to provide legal, accounting or other p